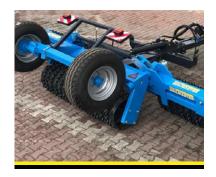

## **GENERAL FEATURES**

It is used as trailed. It breaks clods into pieces by crushing them which other soil preparation machines are not able to do. It balances the air gaps trapped in the soil by crushing uncrushed soil before sowing. If it is used after sowing by pushing seeds within the soil, it prevents the seeds to get air. It breaks the emerged tough soil after the rain by without damaging the plant.

## **TECHNICAL DETAILS**

| CODE      | TYPE OF CHASSIS         | FLEXIBILITY OF WINGS | WORKING WIDTH<br>(CM) | DIAMETER OF CASTING<br>(CM) | WEIGHT<br>(KG) |
|-----------|-------------------------|----------------------|-----------------------|-----------------------------|----------------|
| SMRLF-500 | TRAILED TYPE WITH WHEEL | WITH SPRING          | 500                   | 50                          | 2850           |
| SMRLF-630 | TRAILED TYPE WITH WHEEL | WITH SPRING          | 630                   | 50                          | 3250           |