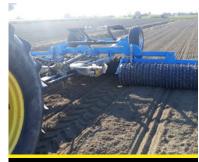

## **GENERAL FEATURES**

It is used as trailed. It breaks clods into pieces by crushing them which other soil preparation machines are not able to do. It balances the air gaps trapped in the soil by crushing uncrushed soil before sowing. If it is used after sowing by pushing seeds within the soil, it prevents the seeds to get air. It breaks the emerged tough soil after the rain by without damaging the plant.