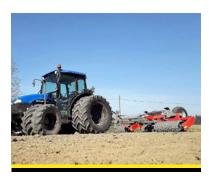

## **GENERAL FEATURES**

It is used as trailed. It breaks clods into pieces by crushing them which other soil preparation machines are not able to do. It balances the air gaps trapped in the soil by crushing uncrushed soil before sowing. If it is used after sowing by pushing seeds within the soil, it prevents the seeds to get air. It breaks the emerged tough soil after the rain by without damaging the plant.