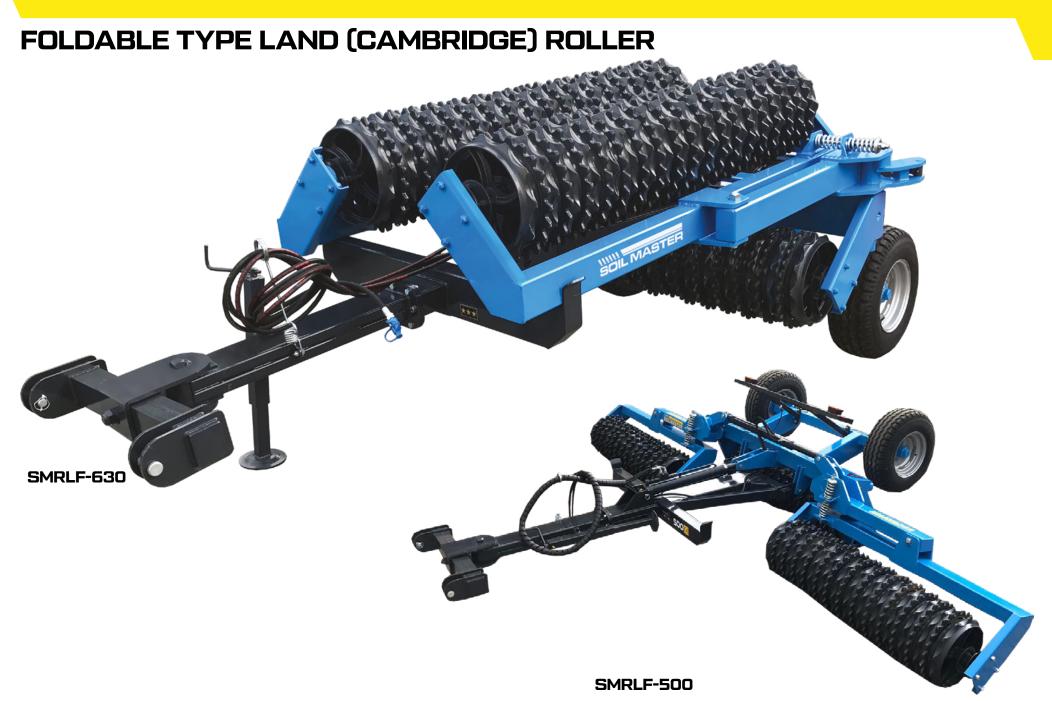

## **GENERAL FEATURES**

It is used as trailed. It breaks clods into pieces by crushing them which other soil preparation machines are not able to do. It balances the air gaps trapped in the soil by crushing uncrushed soil before sowing. If it is used after sowing by pushing seeds within the soil, it prevents the seeds to get air. It breaks the emerged tough soil after the rain by without damaging the plant.

## **TECHNICAL DETAILS**

| CODE      | TYPE OF CHASSIS         | FLEXIBILITY OF WINGS | WORKING WIDTH<br>(CM) | DIAMETER OF CASTING<br>(CM) | WEIGHT<br>(KG) |
|-----------|-------------------------|----------------------|-----------------------|-----------------------------|----------------|
| SMRLF-500 | TRAILED TYPE WITH WHEEL | WITH SPRING          | 500                   | 50                          | 2850           |
| SMRLF-630 | TRAILED TYPE WITH WHEEL | WITH SPRING          | 630                   | 50                          | 3250           |